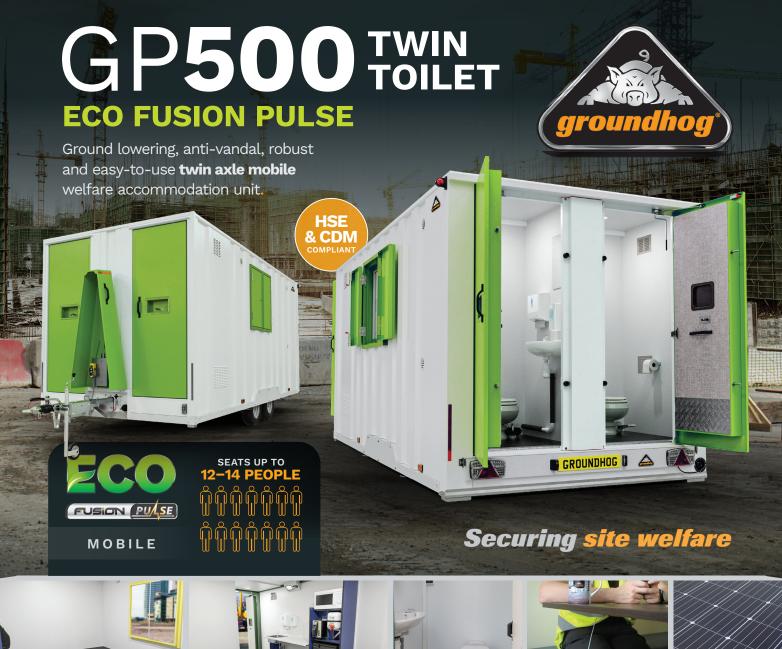

| 1 Canteen Area                                        | 2 Toilet Area                                                   |
|-------------------------------------------------------|-----------------------------------------------------------------|
| Table and bench seating for up to 12–14 people        | Eco full flush ceramic toilet                                   |
| 12V LED lighting with PIR                             | Ceramic hand wash basin c/w warm water tap                      |
| 12V diesel powered air blown heating system           | Warm water supplied by a 230V on-board heating system           |
| Warm water supplied by a 230V on-board heating system | 12V LED lighting with PIR                                       |
| Heating System                                        | 12V LED lighting with PIR                                       |
| Large stainless steel sink c/w warm water tap         | 3 Generator/ Warm Room                                          |
| Inverter powered socket and USB connection            | 12V LED lighting with PIR                                       |
| Generator start panel c/w hour run meter              | 12V diesel powered air blown heating system                     |
| Fresh & waste water containers                        | Access to fuel tank with separate fuel level gauge (58 Ltr cap) |
| Consumer board c/w RCD & MCBs                         | Fuel Active system                                              |
| Carbon monoxide monitor and smoke alarm               | Generator start battery                                         |
| 130Amp hour battery/ charger & battery guard          | Fuel tank runtime = approx. 25 hours                            |
|                                                       |                                                                 |