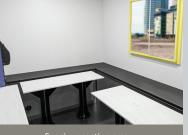

| 1 Canteen Area                                        | 2 Toilet Area                                                   |
|-------------------------------------------------------|-----------------------------------------------------------------|
| Table and bench seating for up to 12–14 people        | Eco full flush ceramic toilet                                   |
| 12V LED lighting with PIR                             | Ceramic hand wash basin c/w warm water tap                      |
| 12V diesel powered air blown heating system           | Warm water supplied by a 230V on-board heating system           |
| Warm water supplied by a 230V on-board heating system | 12V LED lighting with PIR                                       |
| Heating System                                        | 12V LED lighting with PIR                                       |
| Large stainless steel sink c/w warm water tap         | 3 Generator/ Warm Room                                          |
| Inverter powered socket and USB connection            | 12V LED lighting with PIR                                       |
| Generator start panel c/w hour run meter              | 12V diesel powered air blown heating system                     |
| Fresh & waste water containers                        | Access to fuel tank with separate fuel level gauge (58 Ltr cap) |
| Consumer board c/w RCD & MCBs                         | Fuel Active system                                              |
| Carbon monoxide monitor and smoke alarm               | Generator start battery                                         |
| 130Amp hour battery/ charger & battery guard          | Fuel tank runtime = approx. 25 hours                            |
|                                                       |                                                                 |