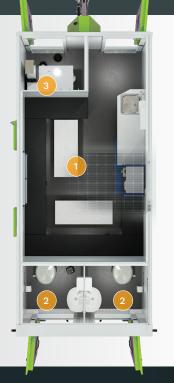

| 1 Canteen Area                                        | 2 Toilet Area                                                   |
|-------------------------------------------------------|-----------------------------------------------------------------|
| Table and bench seating for up to 12–14 people        | Eco full flush ceramic toilet                                   |
| 12V LED lighting with PIR                             | Ceramic hand wash basin c/w warm water tap                      |
| 12V diesel powered air blown heating system           | Warm water supplied by a 230V on-board heating system           |
| Warm water supplied by a 230V on-board heating system | 12V LED lighting with PIR                                       |
| Heating System                                        | 12V LED lighting with PIR                                       |
| Large stainless steel sink c/w warm water tap         | 3 Generator/ Warm Room                                          |
| Inverter powered socket and USB connection            | 12V LED lighting with PIR                                       |
| Generator start panel c/w hour run meter              | 12V diesel powered air blown heating system                     |
| Fresh & waste water containers                        | Access to fuel tank with separate fuel level gauge (58 Ltr cap) |
| Consumer board c/w RCD & MCBs                         | Fuel Active system                                              |
| Carbon monoxide monitor and smoke alarm               | Generator start battery                                         |
| 130Amp hour battery/ charger & battery guard          | Fuel tank runtime = approx. 25 hours                            |
|                                                       |                                                                 |