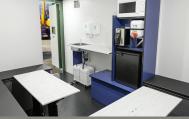

This incredibly robust and secure twin axle unit has a spacious welfare seating area and two separate ceramic ECO full flush toilets, making it a a natural choice for rental companies and contractors.

Powered by roof mounted solar panel with generator back up

Warm water from an on-board heating system

Two ceramic ECO full flush toilets

Fully hot-dipped galvanis<u>ed</u> chassis

12V LED lighting

with PIR

| 1 Canteen Area                                        | 2 Toilet Area                                                   |
|-------------------------------------------------------|-----------------------------------------------------------------|
| Table and bench seating for up to 12–14 people        | Eco full flush ceramic toilet                                   |
| 12V LED lighting with PIR                             | Ceramic hand wash basin c/w warm water tap                      |
| 12V diesel powered air blown heating system           | Warm water supplied by a 230V on-board heating system           |
| Warm water supplied by a 230V on-board heating system | 12V LED lighting with PIR                                       |
| Heating System                                        | 12V LED lighting with PIR                                       |
| Large stainless steel sink c/w warm water tap         | 3 Generator/ Warm Room                                          |
| Inverter powered socket and USB connection            | 12V LED lighting with PIR                                       |
| Generator start panel c/w hour run meter              | 12V diesel powered air blown heating system                     |
| Fresh & waste water containers                        | Access to fuel tank with separate fuel level gauge (58 Ltr cap) |
| Consumer board c/w RCD & MCBs                         | Fuel Active system                                              |
| Carbon monoxide monitor and smoke alarm               | Generator start battery                                         |
| 130Amp hour battery/ charger & battery guard          | Fuel tank runtime = approx. 25 hours                            |
|                                                       |                                                                 |